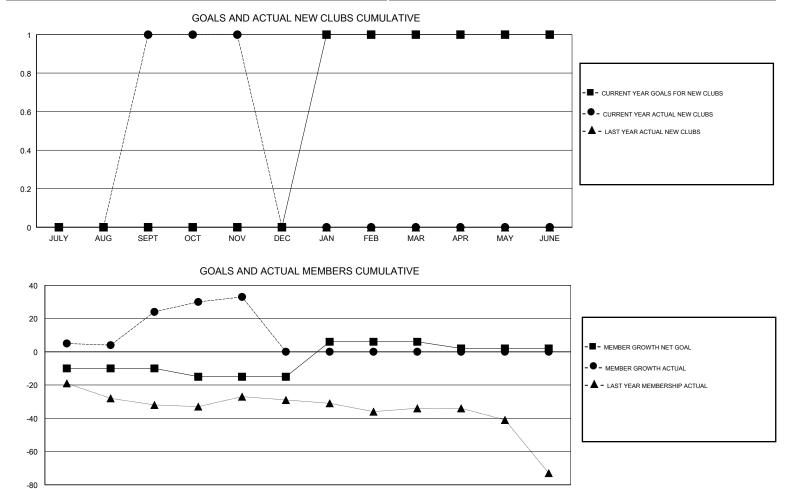

## GMT CA

| Clubs                 |               |           |               | Members               |                           |                         |                                                    |
|-----------------------|---------------|-----------|---------------|-----------------------|---------------------------|-------------------------|----------------------------------------------------|
| RESULTS FOR 2017-2018 |               |           |               | RESULTS FOR 2017-2018 |                           |                         |                                                    |
| QUARTER               | NEW CLUB GOAL | NEW CLUBS | DROPPED CLUBS | QUARTER               | MEMBER GROWTH NET<br>GOAL | MEMBER GROWTH<br>ACTUAL | DROPPED<br>MEMBERS ACTUAL<br>(including transfers) |
| JULY/AUG/SEPT         | 0             | 1         | 0             | JULY/AUG/SEPT         | -10                       | 50                      | 19                                                 |
| OCT/NOV/DEC           | 0             | 0         | 0             | OCT/NOV/DEC           | -5                        | 14                      | 5                                                  |
| JAN/FEB/MAR           | 1             | 0         | 0             | JAN/FEB/MAR           | 21                        | 0                       | 0                                                  |
| APR/MAY/JUNE          | 0             | 0         | 0             | APR/MAY/JUNE          | -4                        | 0                       | 0                                                  |